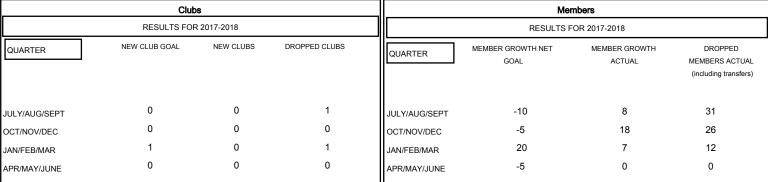

## MONTHLY MEMBERSHIP PROGRESS REPORT

## District 105 M

Results as of: 01/31/2018

# GMT: JOOST PAIJMANS LOCATION ENGLAND GMT CA



## GOALS AND ACTUAL NEW CLUBS CUMULATIVE



## GOALS AND ACTUAL MEMBERS CUMULATIVE



| DROPPED CLUBS: 2  DROPPED MEMBERS |    | 18 CLUBS OF 53 ADDED 1 OR MORE NEW MEMBERS | GENDER DISTRIBUTION  MALE 682 (74.95%)  FEMALE 228 (25.05%)  Women Percentage Fiscal Year Goal: 30% |    |
|-----------------------------------|----|--------------------------------------------|-----------------------------------------------------------------------------------------------------|----|
| DECEASED                          | 4  | CLICK HERE FOR CUMULATIVE  MEMBERSHIP DATA | TOTAL FAMILY UNIT MEMBERS                                                                           | 97 |
| CLUB CANCELLED                    | 7  |                                            |