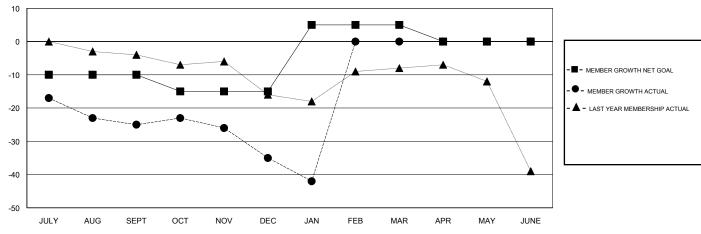

## GOALS AND ACTUAL MEMBERS CUMULATIVE

| DROPPED CLUBS: 2  DROPPED MEMBERS |    | 18 CLUBS OF 53 ADDED 1 OR MORE NEW MEMBERS | GENDER DISTRIBUTION  MALE 682 (74.95%)  FEMALE 228 (25.05%)  Women Percentage Fiscal Year Goal: 30% |    |
|-----------------------------------|----|--------------------------------------------|-----------------------------------------------------------------------------------------------------|----|
| DECEASED                          | 4  | CLICK HERE FOR CUMULATIVE  MEMBERSHIP DATA | TOTAL FAMILY UNIT MEMBERS                                                                           | 97 |
| CLUB CANCELLED                    | 7  |                                            |                                                                                                     | 40 |
| OTHER                             | 58 |                                            | FAMILY MEMBERS PAYING HALF DUES                                                                     | 49 |
| TOTAL                             | 69 |                                            |                                                                                                     |    |